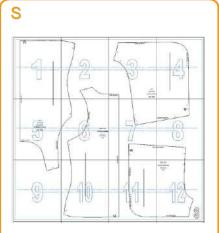

- Ideal set for jogging

### TELA Y CONSUMO/GENDER TOTAL

Para la T-S (1,00 mts) aprox Cortes, en tela de 1.50 mts de ancho



- Adquiere Patrones Digitales. Descarga e imprime en casa.
- Matrices para Maquinas Bordadoras. Encuentra PES, JEFF, XXX
- Patrones Impresos, adquiere tus compras online con despachos a todo Chile.
- Encuentra puntos de ventas mas cercanos. Servicios, Articulos y mas en un solo lugar.





Punto Patrones



CODIGO 352

CONJUNTO DEPORTIVO / SPORTS SET





- PATRONES INCLUYEN 1 CENTIMETRO DE COSTURA PARA CORTAR Y ARMAR -CONFIGURE SU IMPRESORA AL MISMO FORMATO DE HOJA QUE ELIGIO
- -PATTERNS INCLUDE 1 CENTIMETER OF SEWING TO CUT AND ASSEMBLE
- -CONFIGURE YOUR PRINTER TO THE SAME PAPER FORMAT YOU CHOOSE









## **ARMADO DE LAS HOJAS POR TALLAS**

PAPER ASSEMBLY