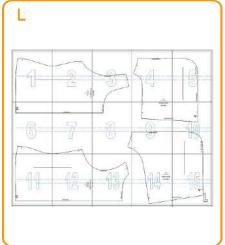

eal set for jogging

### TELA Y CONSUMO/GENDER TOTAL

Para la T-S (1,00 mts) aprox Cortes, en tela de 1.50 mts de ancho



- Adquiere Patrones Digitales. Descarga e imprime en casa.
- Matrices para Maquinas Bordadoras. Encuentra PES, JEFF, XXX
- Patrones Impresos, adquiere tus compras online con despachos a todo Chile.
- Encuentra puntos de ventas mas cercanos. Servicios, Articulos y mas en un solo lugar.





Punto Patrones



CODIGO 352

CONJUNTO DEPORTIVO / SPORTS SET





- PATRONES INCLUYEN 1 CENTIMETRO DE COSTURA PARA CORTAR Y ARMAR -CONFIGURE SU IMPRESORA AL MISMO FORMATO DE HOJA QUE ELIGIO
- -PATTERNS INCLUDE 1 CENTIMETER OF SEWING TO CUT AND ASSEMBLE
- -CONFIGURE YOUR PRINTER TO THE SAME PAPER FORMAT YOU CHOOSE









## **ARMADO DE LAS HOJAS POR TALLAS**

PAPER ASSEMBLY