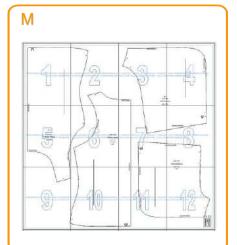

Ideal set for jogging

### TELA Y CONSUMO/GENDER TOTAL

Para la T-S (1,00 mts) aprox Cortes, en tela de 1.50 mts de ancho



- Adquiere Patrones Digitales. Descarga e imprime en casa.
- Matrices para Maquinas Bordadoras. Encuentra PES, JEFF, XXX
- Patrones Impresos, adquiere tus compras online con despachos a todo Chile.
- Encuentra puntos de ventas mas cercanos. Servicios, Articulos y mas en un solo lugar.





Punto Patrones



CODIGO 352

CONJUNTO DEPORTIVO / SPORTS SET





- PATRONES INCLUYEN 1 CENTIMETRO DE COSTURA PARA CORTAR Y ARMAR -CONFIGURE SU IMPRESORA AL MISMO FORMATO DE HOJA QUE ELIGIO
- -PATTERNS INCLUDE 1 CENTIMETER OF SEWING TO CUT AND ASSEMBLE
- -CONFIGURE YOUR PRINTER TO THE SAME PAPER FORMAT YOU CHOOSE









## **ARMADO DE LAS HOJAS POR TALLAS**

PAPER ASSEMBLY