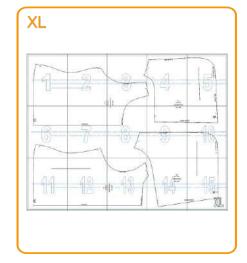

l set for jogging

### TELA Y CONSUMO/GENDER TOTAL

Para la T-S (1,00 mts) aprox Cortes, en tela de 1.50 mts de ancho



- Adquiere Patrones Digitales. Descarga e imprime en casa.
- Matrices para Maquinas Bordadoras. Encuentra PES, JEFF, XXX
- Patrones Impresos, adquiere tus compras online con despachos a todo Chile.
- Encuentra puntos de ventas mas cercanos. Servicios, Articulos y mas en un solo lugar.





Punto Patrones



CODIGO 352

CONJUNTO DEPORTIVO / SPORTS SET





- PATRONES INCLUYEN 1 CENTIMETRO DE COSTURA PARA CORTAR Y ARMAR -CONFIGURE SU IMPRESORA AL MISMO FORMATO DE HOJA QUE ELIGIO
- -PATTERNS INCLUDE 1 CENTIMETER OF SEWING TO CUT AND ASSEMBLE
- -CONFIGURE YOUR PRINTER TO THE SAME PAPER FORMAT YOU CHOOSE









## **ARMADO DE LAS HOJAS POR TALLAS**

PAPER ASSEMBLY