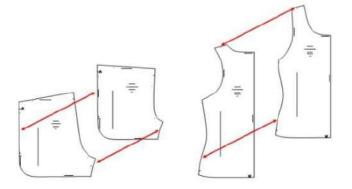

#### CORTE/CUT

- 1.- Polera pza. delantera. 1 Corte con tela doblada
- 2.- Polera pza. espalda.1 Corte con tela doblada
- 3.- Short delantero, 2 Cortes
- 4.- Short trasero. 2 Cortes
- 1.- Front piece t-shirt. 1 Cut with folded fabric
- 2.- Back piece T-shirt. 1 Cut with folded fabric
- 3.- Front shorts, 2 cuts
- 4.- Back shorts, 2 cuts