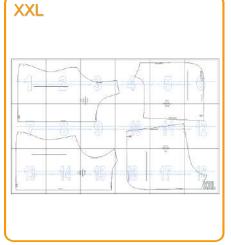

set for jogging

### TELA Y CONSUMO/GENDER TOTAL

Para la T-S (1,00 mts) aprox Cortes, en tela de 1.50 mts de ancho



- Adquiere Patrones Digitales. Descarga e imprime en casa.
- Matrices para Maquinas Bordadoras. Encuentra PES, JEFF, XXX
- Patrones Impresos, adquiere tus compras online con despachos a todo Chile.
- Encuentra puntos de ventas mas cercanos. Servicios, Articulos y mas en un solo lugar.





Punto Patrones



CODIGO 352

CONJUNTO DEPORTIVO / SPORTS SET





- PATRONES INCLUYEN 1 CENTIMETRO DE COSTURA PARA CORTAR Y ARMAR -CONFIGURE SU IMPRESORA AL MISMO FORMATO DE HOJA QUE ELIGIO
- -PATTERNS INCLUDE 1 CENTIMETER OF SEWING TO CUT AND ASSEMBLE
- -CONFIGURE YOUR PRINTER TO THE SAME PAPER FORMAT YOU CHOOSE









## **ARMADO DE LAS HOJAS POR TALLAS**

PAPER ASSEMBLY