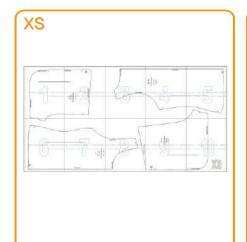

s - Ideal set for jogging

### TELA Y CONSUMO/GENDER TOTAL

Para la T-S (1,00 mts) aprox Cortes, en tela de 1.50 mts de ancho



- Adquiere Patrones Digitales. Descarga e imprime en casa.
- Matrices para Maquinas Bordadoras. Encuentra PES, JEFF, XXX
- Patrones Impresos, adquiere tus compras online con despachos a todo Chile.
- Encuentra puntos de ventas mas cercanos. Servicios, Articulos y mas en un solo lugar.





Punto Patrones



CODIGO 352

CONJUNTO DEPORTIVO / SPORTS SET





- PATRONES INCLUYEN 1 CENTIMETRO DE COSTURA PARA CORTAR Y ARMAR -CONFIGURE SU IMPRESORA AL MISMO FORMATO DE HOJA QUE ELIGIO
- -PATTERNS INCLUDE 1 CENTIMETER OF SEWING TO CUT AND ASSEMBLE
- -CONFIGURE YOUR PRINTER TO THE SAME PAPER FORMAT YOU CHOOSE









## **ARMADO DE LAS HOJAS POR TALLAS**

PAPER ASSEMBLY