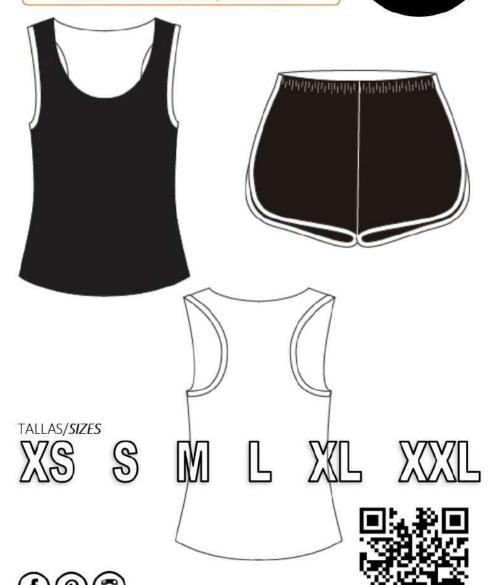

Punto Patrones

CODIGO 352

CONJUNTO DEPORTIVO / SPORTS SET

- PATRONES INCLUYEN 1 CENTIMETRO DE COSTURA PARA CORTAR Y ARMAR -CONFIGURE SU IMPRESORA AL MISMO FORMATO DE HOJA QUE ELIGIO
- -PATTERNS INCLUDE 1 CENTIMETER OF SEWING TO CUT AND ASSEMBLE
- -CONFIGURE YOUR PRINTER TO THE SAME PAPER FORMAT YOU CHOOSE